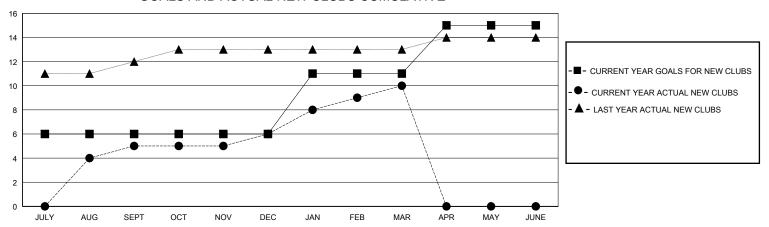

## District 322 F

Results as of: 3/31/2024

76

0

| GMT:                         | LOCATION INDIA |           |               |                                          | GMT                       |                         |                                                    |  |
|------------------------------|----------------|-----------|---------------|------------------------------------------|---------------------------|-------------------------|----------------------------------------------------|--|
|                              | Club           | os        |               | Members                                  |                           |                         |                                                    |  |
| RESULTS FOR 2023-2024        |                |           |               | RESULTS FOR 2023-2024                    |                           |                         |                                                    |  |
| QUARTER                      | NEW CLUB GOAL  | NEW CLUBS | DROPPED CLUBS | QUARTER <sup>M</sup>                     | MEMBER GROWTH NET<br>GOAL | MEMBER GROWTH<br>ACTUAL | DROPPED<br>MEMBERS ACTUAL<br>(including transfers) |  |
| JULY/AUG/SEPT<br>OCT/NOV/DEC | 6<br>0         | 5<br>1    | 3<br>16       | JULY/AUG/SEP <sup>*</sup><br>OCT/NOV/DEC | T 175<br>0                | 499<br>61               | 278<br>373                                         |  |

JAN/FEB/MAR

APR/MAY/JUNE

175

125

283

0

## GOALS AND ACTUAL NEW CLUBS CUMULATIVE

JAN/FEB/MAR

APR/MAY/JUNE