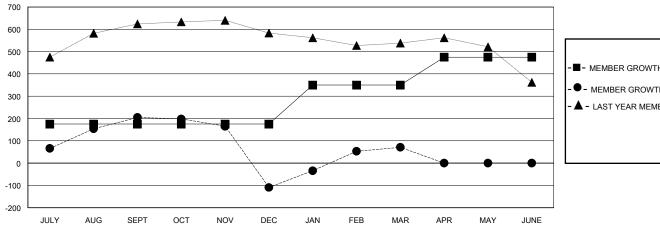

## District 322 F

Results as of: 3/31/2024

76

0

| GMT:                         | LOCATION INDIA |           |               |                                          | GMT                       |                         |                                                    |  |
|------------------------------|----------------|-----------|---------------|------------------------------------------|---------------------------|-------------------------|----------------------------------------------------|--|
|                              | Club           | os        |               | Members                                  |                           |                         |                                                    |  |
| RESULTS FOR 2023-2024        |                |           |               | RESULTS FOR 2023-2024                    |                           |                         |                                                    |  |
| QUARTER                      | NEW CLUB GOAL  | NEW CLUBS | DROPPED CLUBS | QUARTER <sup>M</sup>                     | MEMBER GROWTH NET<br>GOAL | MEMBER GROWTH<br>ACTUAL | DROPPED<br>MEMBERS ACTUAL<br>(including transfers) |  |
| JULY/AUG/SEPT<br>OCT/NOV/DEC | 6<br>0         | 5<br>1    | 3<br>16       | JULY/AUG/SEP <sup>*</sup><br>OCT/NOV/DEC | T 175<br>0                | 499<br>61               | 278<br>373                                         |  |

JAN/FEB/MAR

APR/MAY/JUNE

175

125

283

0

## GOALS AND ACTUAL MEMBERS CUMULATIVE

|  | -■- MEMBER GROWTH NET GOAL        |
|--|-----------------------------------|
|  | - ● - MEMBER GROWTH ACTUAL        |
|  | - ▲ - LAST YEAR MEMBERSHIP ACTUAL |
|  |                                   |
|  |                                   |
|  |                                   |

JAN/FEB/MAR

APR/MAY/JUNE